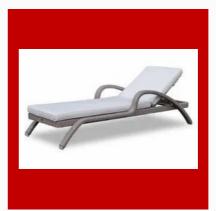

## **SWIMMING POOL LOUNGER**

Poolside Sun Lounger

Wicker Pool Chair

Pool Lounger

Metal, Deck Chair